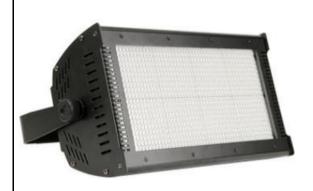

LED Strobe Light Item No.: E-3

Voltage: AC110-220V, 50-60Hz

Power: 35W

Light source: 198pcs\* ⊄ 10 LED RGB Play mode: Auto,Sound active,Master/Slave

Control signal: DMX512

Channel: 4CH

Size: 51\*24\*13CM

1500W Strobe Light