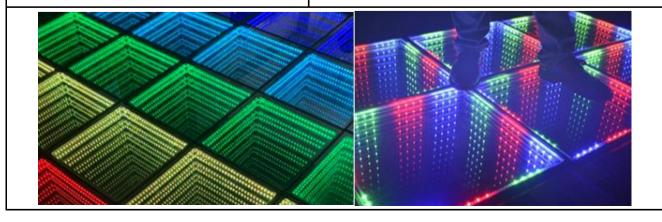

#### LED Dance Floor Light

Item No.: E-14

Color range: RGB, creating 16.7 millions of multi-colors LED: 576pcs 5mm LED(192red,192blue,192green)

Control signal: Standard DMX512 Connections: standara 8 pin tie-in

DMX connections: standard 3 XLR connector

Weight supporting: 1600kg

Power: 80W

Input Voltage: AC110V-240V DC24V

Outline size: 410\*410\*100mm