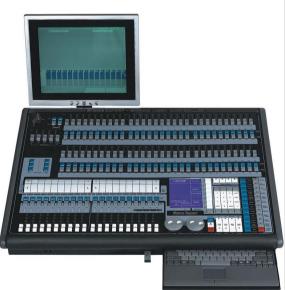

#### 2010 pearl console

Item No.: M-13

- 1.USB can input the light library
- 2.DMX512/1990 Standard,total 2048 DMX controlling channels.
- 3. 4 output interface with optical isolated, withstand 2000 Vrms.
- 4.Control 240 computer lights, the channel for each computer light can be patch, up to 40 channels.
- 5.320×240 big screen displays all opeation, change and output.
- 6.Passways are distributed.
- 7.Knob can be adjusted for different time. X/Y can be control smoothly.
- 8. The keyboard can be locked independently to avoid incorrect operation.
- 9. The world famous light libary set internally is convenient to be used.