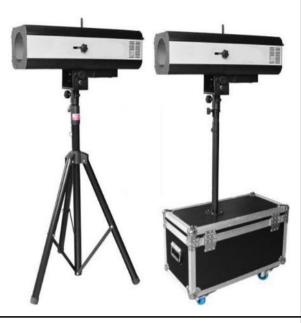

#### 2500W Follow Spot Light

Item No.: E-49

Voltage: AC110V-240V/50-60Hz

Power: 2800W

Light bulb: HMI2500W

CRI: Ra>92

Control mode: Manual Projection distance: 200M Aperture:Manual adjustment

**Product Size:** 

1423\*301\*405mm(Lamp)/469\*283\*308mm(Power)

Packing size:

1430\*430\*480mm(Lamp)/470\*290\*310mm(Power)

N.W.: 31.5Kg(Lamp),28Kg(Power)

G.W.: 33.5Kg(Lamp Carton),29kg(Power)