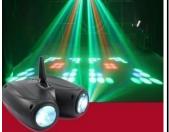

LED Airship Light Item No.: E-43

Voltage: AC110-240V, 50-60Hz

Power: 10W

Light source: G28 B20 W12 Play mode: Auto, Sound active

Pin9 is sound control

pin1-8 is Auto to set speed

Size:24\*14\*14cm

LED Six eyes Light

Item No.: E-7

Voltage: AC110-240V, 50-60Hz

Power: 30W

Light source: 3W\*4Pcs RGB LED

Play mode: Auto, Sound active, Master/SlaveControl

signal: DMX512 Channel: 4CH MOQ: 4Pcs

LED Seven eyes Light

Item No.: E-10