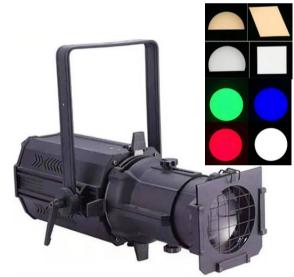

#### LED Profile Light 200W

Item No.: E-48

Light sources: 200W LED, warm white, cool white, RGBW

DMX channel: 1/3CH

Light angle: 19 %26 %36 %50 °optional

Control mode: Master/Slave, auto, DMX512 control

Projection distance: 14~16 meters

Color temperature: 3200K or 6500K optional

Housing material: aluminum

Focus: manual focus adjustable or ZOOM