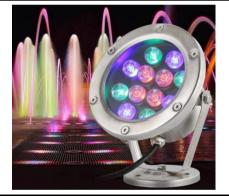

## LED Underwater Light 3W/6W/9W/15W/18W/24W Item No.:E-73

Material: Stainless steel+Tempered Glass cover

LED: 3W/6W/9W/15W/18W/24W

Color: Warm white, Cold White, R, G, B and RGB Mixing

Input voltage: AC12/24V Beam Angle: 15 %30 %45 %60 °