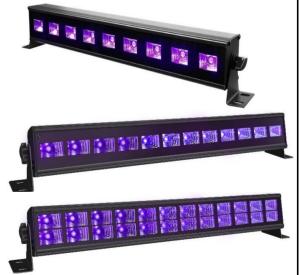

#### UV Wall Wash Bar Light 9PCS/12PCS/24PCS

Item No.: E-26

Voltage: AC 90-240V, 50/60Hz

Power: 27W/36W/72W

Light source: 9/12/24\*3w violet led

Mode: Switch control

Brightness, strobe, fade, music Material: Aluminium alloy, ABS

Body: Black shell

Size: 50\*6\*6cm/9PCS

50\*6\*6cm/12PCS 100\*6\*cm/24PCS