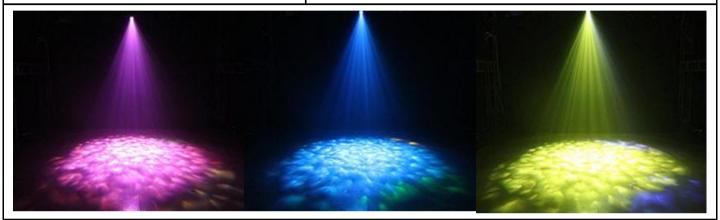

## LED Derby Light

Item No.: E-20

Voltage: AC110V-220V,50-60HZ

Power: 20W

Light source: 8\*3W leds

Effect: High output LED Lighting effect produces 12 sharp beams produces a variety of color effects (Red, Green, Blue,

Purple, Yellow, Cyan & White)

Mode: Master/slave, Auto, Sound +Remote control

Control signal: DMX512

Channel: 6CHS