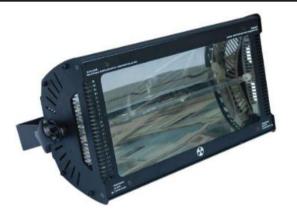

Item No.: E-5

Voltage: AC220V, 50-60Hz

Power: 1500W

Light source: 1500W impulse tube

Play mode: Auto,DMX Size: 54\*48\*61CM

N.W: 2KG

LED Strobe Light 200W with DMX512

Item No.: E-40