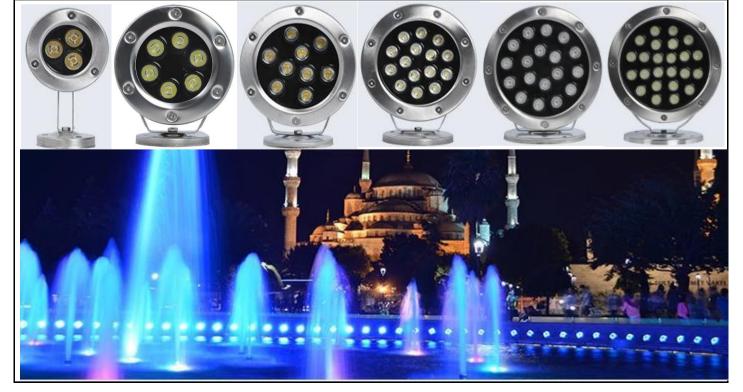

## LED Underwater Light 3W/6W/9W/15W/18W/24W Item No.:E-73

Material: Stainless steel+Tempered Glass cover

LED: 3W/6W/9W/15W/18W/24W

Color: Warm white, Cold White, R, G, B and RGB Mixing

Input voltage: AC12/24V Beam Angle: 15 %30 %45 %60 °