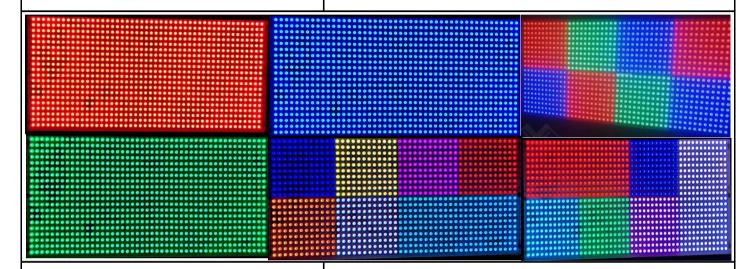

LED Strobe Light Item No.: E-3

Voltage: AC110-220V, 50-60Hz

Power: 35W

Light source: 198pcs\* ⊄ 10 LED RGB Play mode: Auto,Sound active,Master/Slave

Control signal: DMX512

Channel: 4CH

Size: 51\*24\*13CM

1500W Strobe Light