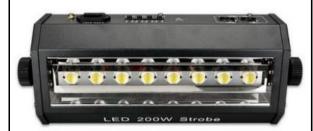

Voltage: AC220V, 50-60Hz

Power: 200W

Light source: 25W\*8 RGB or white Play mode: DMX512,Sound,Auto

Size: 39\*24\*1361CM

N.W: 2KG

3000W Strobe Light

Item No.:E-41

Tube: 3000W