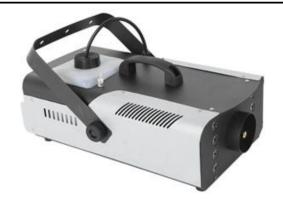

Heater: 900W LED: 6\*3W

Dimensions: 330×190×210mm

Item No.: M-3

Controller: remote controller/wire controller

Output: 18000cu.ft/min Tank capacity: 3L

Power: AC110V/AC220V 60/50Hz

Heater: 1200W LED: 8\*3W

Dimensions: 49.5\*23\*14(cm)