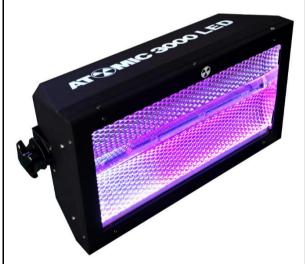

## ATOMIC 3000 LED Strobe Light

Item No.:E-46

Light source:228\*3W white LEDs(strobe) 64\*0.6W RGB LEDs(backlight)array

Minimu LED lifetime:50000 hours

Resolution:8 bits per color plus8-bit imming

Control systems:DMX

DMX channels:3/4/14channels(same as Martin Atomic) Setting:Control panel with backlit monochrome display

N.G:8.3kg/pcs

G.W:9kg

Packing Size:50\*24\*34cm(1pcs/carto)

52\*50\*39cm(2pcs/carton)

Flight case:80\*60\*69cm(6pcs in 1case)