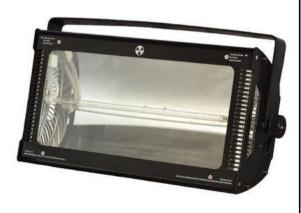

Voltage: AC220V, 50-60Hz

Power: 200W

Light source: 25W\*8 RGB or white Play mode: DMX512,Sound,Auto

Size: 39\*24\*1361CM

N.W: 2KG

3000W Strobe Light

Item No.:E-41

Tube: 3000W