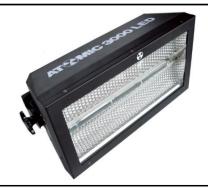

## ATOMIC 3000 LED Strobe Light

Item No.:E-46

Light source:228\*3W white LEDs(strobe) 64\*0.6W RGB LEDs(backlight)array

Minimu LED lifetime:50000 hours

Resolution:8 bits per color plus8-bit imming

Control systems:DMX

DMX channels:3/4/14channels(same as Martin Atomic) Setting:Control panel with backlit monochrome display

N.G:8.3kg/pcs

G.W:9kg

Packing Size:50\*24\*34cm(1pcs/carto)

52\*50\*39cm(2pcs/carton)

Flight case:80\*60\*69cm(6pcs in 1case)