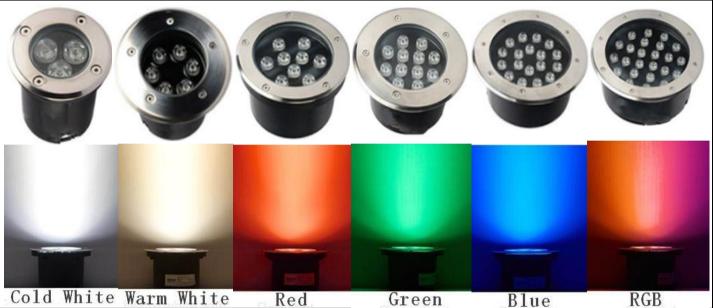

# LED Inground Light 3W/6W/9W/12W/18W/24W Item No.:E-72

LED: 3W/6W/9W/12W/18W/24W

Color: Warm white, Cold White, R, G, B and RGB Mixing

Input voltage DC 24V

Beam angle: 5 %8 %10 %15 %30 %60 °

Housing: Stainless Steel

## LED Underwater Light 3W/6W/9W/15W/18W/24W Item No.:E-73

Material: Stainless steel+Tempered Glass cover

LED: 3W/6W/9W/15W/18W/24W

Color: Warm white, Cold White, R, G, B and RGB Mixing

Input voltage: AC12/24V Beam Angle: 15 %30 %45 %60 °