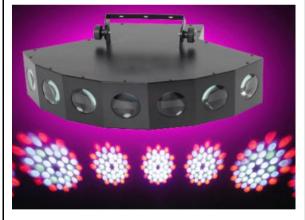

Power supply: AC220V 50Hz(AC110V 60Hz)

Light source: ultra-high LED Power consumption: 48W

The quality of pattern: 85 LED patterns

Signal control: DMX512 Control channel: 9CH

Control mode: sound control, auto, master/slave

LED Eight Eyes Beam Light

Item No.: E-42

Power supply: AC220V 50Hz(AC110V 60Hz)

Light source: ultra-high LED Power consumption: 60W Signal control: DMX512 Control channel: 9CH

Control mode: sound control, auto, master/slave