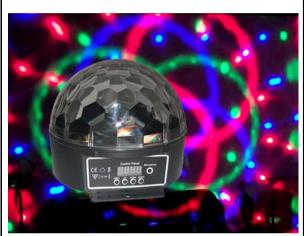

#### LED Magic Ball Light

Item No.:E-18

Voltage: AC110-220V, 50-60Hz

Power: 30W

Light source: 6pcs\*3W RGB LED

Play mode: Auto, Sound active, Master/Slave

Control signal: DMX512

Channel: 6CH