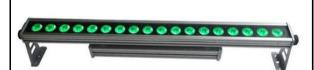

#### Wall Wash 24PCS 3IN1/4IN1/5IN1/6IN1

Item No.: E-25

Power: 260W/280W/400W/480W

Operating Voltage: 9~32V Protection Class: IP65

LED: 24\*9W/12W/15W/18W,3IN1/4IN1/5IN1/6IN1

Length: 4inch

Color Temperature: 6000k

Material: Die-cast aluminum housing

Optional Beam: spot/flood