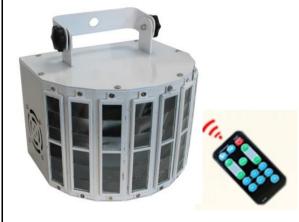

## LED Derby Light

Item No.: E-20

Voltage: AC110V-220V,50-60HZ

Power: 20W

Light source: 8\*3W leds

Effect: High output LED Lighting effect produces 12 sharp beams produces a variety of color effects (Red, Green, Blue,

Purple, Yellow, Cyan & White)

Mode: Master/slave, Auto, Sound +Remote control

Control signal: DMX512

Channel: 6CHS