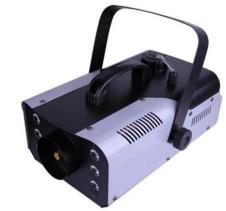

Heater: 900W LED: 6\*3W

Dimensions: 330×190×210mm

Item No.: M-3

Controller: remote controller/wire controller

Output: 18000cu.ft/min Tank capacity: 3L

Power: AC110V/AC220V 60/50Hz

Heater: 1200W LED: 8\*3W

Dimensions: 49.5\*23\*14(cm)