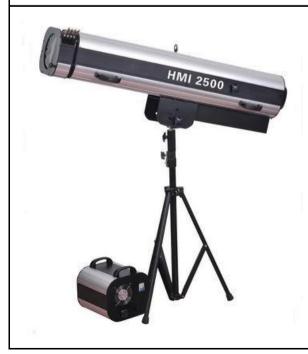

#### 2500W Follow Spot Light

Item No.: E-49

Voltage: AC110V-240V/50-60Hz

Power: 2800W

Light bulb: HMI2500W

CRI: Ra>92

Control mode: Manual Projection distance: 200M Aperture:Manual adjustment

**Product Size:** 

1423\*301\*405mm(Lamp)/469\*283\*308mm(Power)

Packing size:

1430\*430\*480mm(Lamp)/470\*290\*310mm(Power)

N.W.: 31.5Kg(Lamp),28Kg(Power)

G.W.: 33.5Kg(Lamp Carton),29kg(Power)