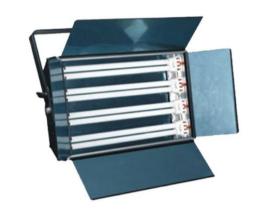

#### Three Basic Color Light 4\*36W/6\*55W

Item No.: E-29

Input power: AC100~240V, 50/60Hz Power consumption: 150W/400W Light sources: 4\*36W/6\*55W

Dimmer: 0~100%

Color temperature: 3200K Housing: Aluminum alloy

635\*190\*110mm