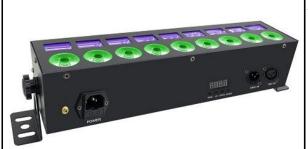

#### UV Wall Wash Bar Light 9PCS/12PCS/24PCS

Item No.: E-26

Voltage: AC 90-240V, 50/60Hz

Power: 27W/36W/72W

Light source: 9/12/24\*3w violet led

Mode: Switch control

Brightness, strobe, fade, music Material: Aluminium alloy, ABS

Body: Black shell

Size: 50\*6\*6cm/9PCS

50\*6\*6cm/12PCS 100\*6\*cm/24PCS