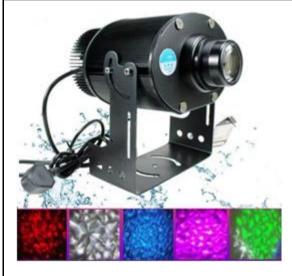

LED Water Wave Light 30W/50W/100W+Remote Control

Item No.:E-44

Voltage: AC110-220V, 50-60HZ

Power: 30W/50W/100W

Insurance: 3A

Motor: AC110-220V 1.5RPM\*2

Light source: one high power led lamp bead

Color: 5 colors with rainbow effect or monochrome effect

Water tray: 2 water tray can be rotated

Size: 28\*28\*23cm

Weight: 4kg

Waterproof LED Water Wave Light 50W/100W/150W/200W

Item No.:E-44B

Voltage: AC110-220V, 50-60HZ Power: 50W/100W/150W/200W

5 models available: Ceiling mounted, embedded, rail install,