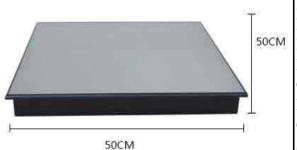

Control mode: SD control, DMX 512, Sounds active

Surface Cover: tempered glass Size: 50cm\*50cm\*7cm N.W:10kg