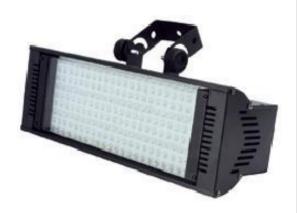

LED Strobe Light Item No.: E-3

Voltage: AC110-220V, 50-60Hz

Power: 35W

Light source: 198pcs\* ⊄ 10 LED RGB Play mode: Auto,Sound active,Master/Slave

Control signal: DMX512

Channel: 4CH

Size: 51\*24\*13CM

1500W Strobe Light