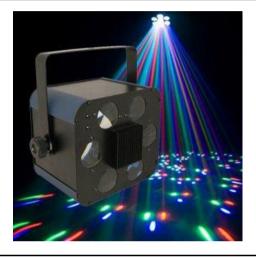

Item No.: E-7

Voltage: AC110-240V, 50-60Hz

Power: 30W

Light source: 3W\*4Pcs RGB LED

Play mode: Auto, Sound active, Master/SlaveControl

signal: DMX512 Channel: 4CH MOQ: 4Pcs

LED Seven eyes Light

Item No.: E-10

Power supply: AC220V 50Hz(AC110V 60Hz)

Light source: ultra-high LED Power consumption: 48W

The quality of pattern: 85 LED patterns

Signal control: DMX512 Control channel: 9CH

Control mode: sound control, auto, master/slave