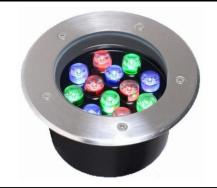

# LED Inground Light 3W/6W/9W/12W/18W/24W Item No.:E-72

LED: 3W/6W/9W/12W/18W/24W

Color: Warm white, Cold White, R, G, B and RGB Mixing

Input voltage DC 24V

Beam angle: 5 %8 %10 %15 %30 %60 °

Housing: Stainless Steel