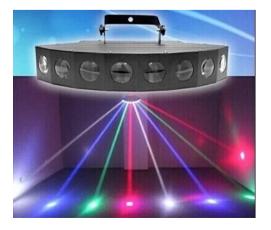

Item No.: E-7

Voltage: AC110-240V, 50-60Hz

Power: 30W

Light source: 3W\*4Pcs RGB LED

Play mode: Auto, Sound active, Master/SlaveControl

signal: DMX512 Channel: 4CH MOQ: 4Pcs

LED Seven eyes Light

Item No.: E-10