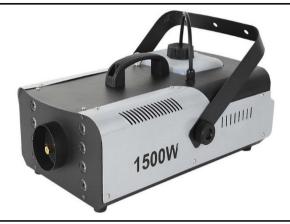

Item No.: E-5

Voltage: AC220V, 50-60Hz

Power: 1500W

Light source: 1500W impulse tube

Play mode: Auto,DMX Size: 54\*48\*61CM

N.W: 2KG

LED Strobe Light 200W with DMX512

Item No.: E-40