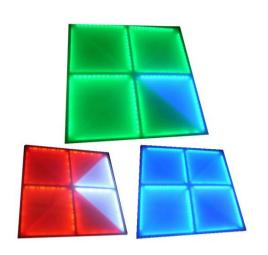

3D Dance Floor Magic Square Light

Item No.: E-68

Input voltage: AC110-220V 50-60Hz

Power: 120W Beam angle: 180°

LED: RGB 3IN1 SMD5050\*108 Dimmer: 0-100% linear adjustment

Control mode: DMX. Voice control. Auto. Master-slave