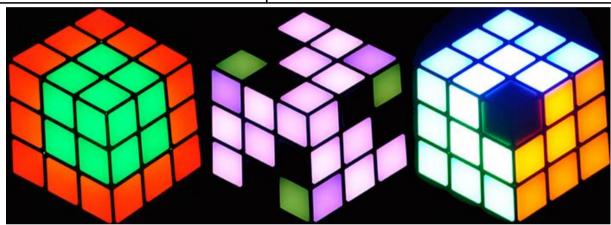

3D Dance Floor Magic Square Light

Item No.: E-68

Input voltage: AC110-220V 50-60Hz

Power: 120W Beam angle: 180°

LED: RGB 3IN1 SMD5050\*108 Dimmer: 0-100% linear adjustment

Control mode: DMX. Voice control. Auto. Master-slave