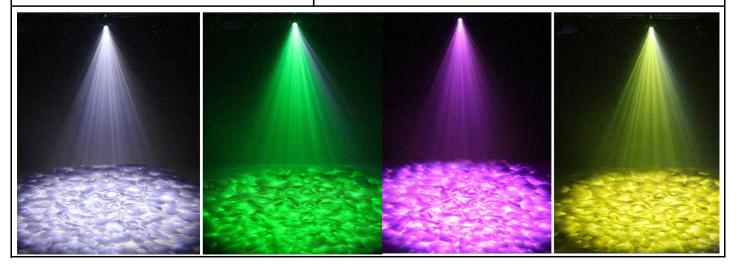

LED Water Wave Light 30W/50W/100W+Remote Control

Item No.:E-44

Voltage: AC110-220V, 50-60HZ

Power: 30W/50W/100W

Insurance: 3A

Motor: AC110-220V 1.5RPM\*2

Light source: one high power led lamp bead

Color: 5 colors with rainbow effect or monochrome effect

Water tray: 2 water tray can be rotated

Size: 28\*28\*23cm

Weight: 4kg

Waterproof LED Water Wave Light 50W/100W/150W/200W

Item No.:E-44B

Voltage: AC110-220V, 50-60HZ Power: 50W/100W/150W/200W

5 models available: Ceiling mounted, embedded, rail install,