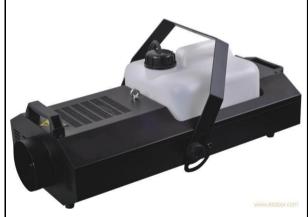

#### 3000W Fog Machine

Item No.: M-5

The most powerful fog machine, with farther spray, stronger output, larger cover. Fit for arge show, performance, outdoor

stage. DMX512, with time and ration controlled.

Heat up Time: 12minutes

Circuitry Control:DMX512 signal/Tank Capacity: 6L

Approx Fog Projection: 20meters

output: 45000 cu.ft/min

Voltage: AC110V/AC220V 60/50Hz

Heater: 3000W Size: 83×31×18cm

Item No.: M-12